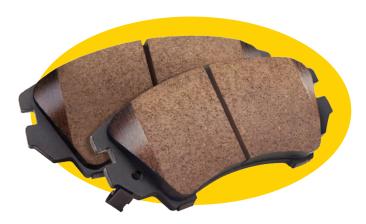

## PERFORMANCE

ULTRA-PREMIUM BRAKE PADS

#### CLEAN, QUIET AND SAFE, EVEN UNDER EXTREME DRIVING CONDITIONS

Akebono offers a line of ceramic brake pads specifically engineered for fleets, law enforcement and extreme use — Akebono Performance® Ultra-Premium brake pads. These brake pads are made from a proprietary mix of unique ceramic formulations for maximum friction and rotor compatibility. To assure optimum performance, distinct designs have been developed for each vehicle model, resulting in a precise fit that virtually eliminates brake squealing, groaning and vibration.