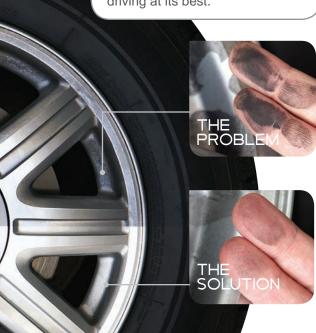

### AKEBONO BRAKE PADS ARE THE OEM BRAND OF CHOICE

Akebono <u>brake pads</u> have higher customer satisfaction and profitability

- Clean wheels
- Quiet performance
- Longer rotor and pad life
- Smooth and confident pedal feel

## PERFORMANCE

With the demands put on vehicles every day, it is important to have brake pads you can count on to keep you safe — Akebono's Performance Ultra-Premium brake pads — Performance driving at its best.