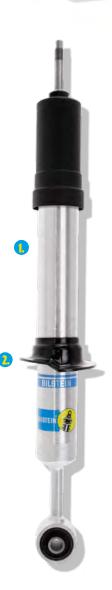

#### 46mm Piston & Self-Adjusting Deflective Disc Valving

 Instantly adjusts to surface changes for maximum vehicle motion control

#### **Adjustable Spring Perch**

- Levels and lifts vehicle 0-2.75in<sup>1</sup>
- Multiple OEM specified snap-ring grooves allow for different spring seat positions