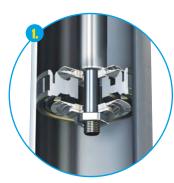

#### **Adjustable Spring Perch**

- Levels and lifts vehicle 0-2.75in<sup>1</sup>
- Multiple OEM specified snap-ring grooves allow for different spring seat positions