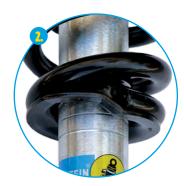

#### 46mm Piston & Self-Adjusting Deflective Disc Valving

 Instantly adjusts to surface changes for maximum vehicle motion control