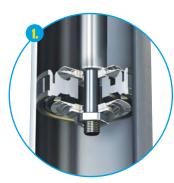

#### 46mm Piston & Self-Adjusting Deflective Disc Valving

 Instantly adjusts to surface changes for maximum vehicle motion control