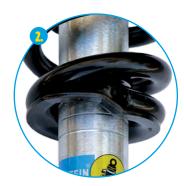

#### **Adjustable Spring Perch**

- Levels and lifts vehicle 0-2.75in<sup>1</sup>
- Multiple OEM specified snap-ring grooves allow for different spring seat positions