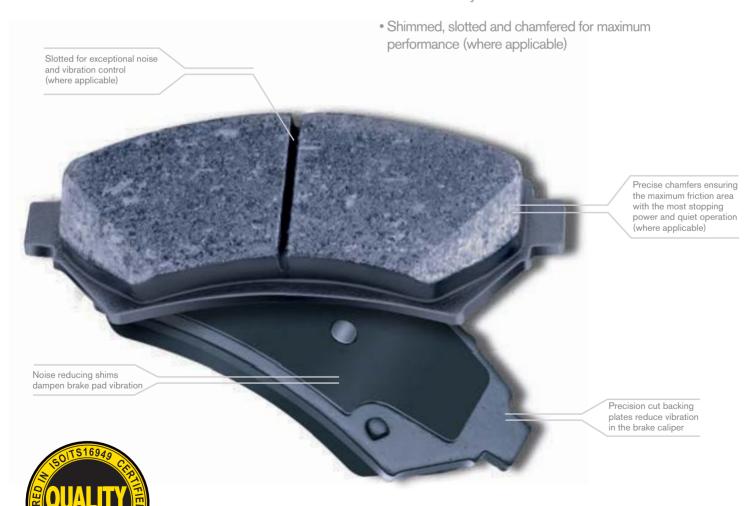

Optimum braking performance and extremely quiet operation lowers brake rotor and brake pad operating temperatures increasing rotor life.

- Rotor friendly 100% non-asbestos material
- High temperature friction material provides fade free performance
- Dynamometer tested for maximum stopping power in a wide variety of road conditions
- Shimmed, slotted and chamfered for maximum performance (where applicable)
- Single layer noise dampening shims are installed during the manufacturing process

- Engineered for optimum braking performance and extremely quiet operation
- Lowers rotor and pad operating temperatures increasing rotor life
- Dynamometer tested for maximum stopping power in a wide variety of road conditions