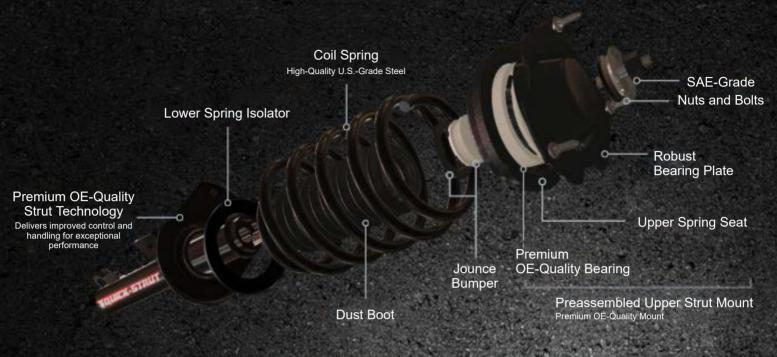

## QUICK-STRUT® COMPLETE REPLACEMENT STRUT ASSEMBLY

## **IMITATED, BUT NOT DUPLICATED!**

Monroe Quick-Strut units include all the high quality components required for strut replacement in a single, fully-assembled unit.

- Precision-engineered for components featuring OE-style mount and coil spring design
- Premium strut technology specific for each application to optimize each vehicle's unique ride and handling characteristics
- Each assembly is 100% fit and ride tested on the corresponding application
- Helps restore factory ride height and original vehicle ride performance
- Available for popular passenger car, light truck and SUV applications