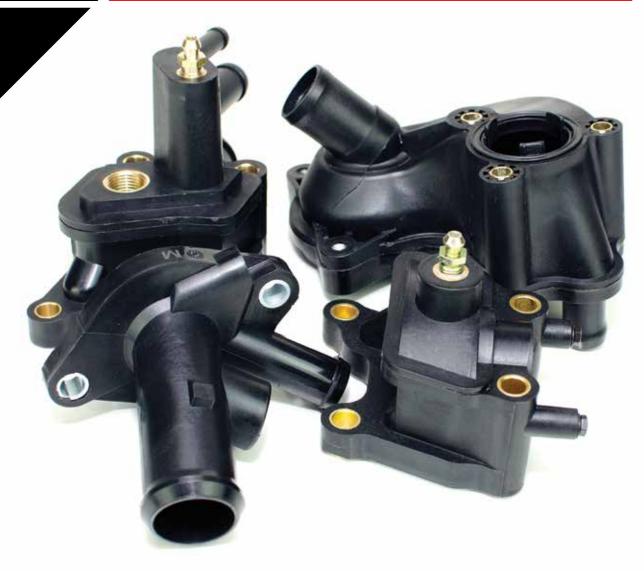

#### **GATES COOLANT OUTLET LINE INCLUDES:**

- Thermostat Housing Assemblies with thermostat, seal and housing
- Water Outlets
- > Thermostat Covers
- Thermostat Housings with coolant filler

- Coolant Air Bleeder Housings with air bleeders and temp sensors where applicable
- Coolant Hose Flanges
- Thermostat Housings

### HIGH PERFORMANCE DESIGN AND SUPERIOR CONSTRUCTION

Gates' full line of quality coolant outlets is precisely designed for simple installation and more economical repairs. Improved seals provide a leak-free performance while an advanced weld process ensures consistent construction every time.