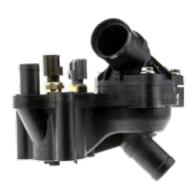

## **A BETTER SOLUTION**

The Gates Coolant Outlet line features all-in-one solutions, simple bolt-on solutions, easy, one-step installation and require no special tools.

### HIGH PERFORMANCE DESIGN AND SUPERIOR CONSTRUCTION

Gates' full line of quality coolant outlets is precisely designed for simple installation and more economical repairs. Improved seals provide a leak-free performance while an advanced weld process ensures consistent construction every time.