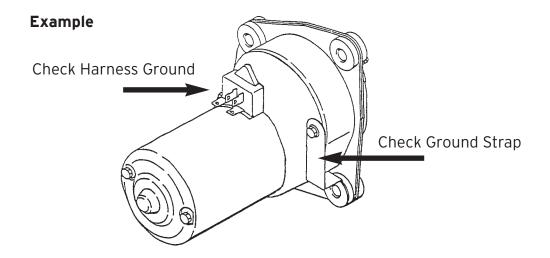

Cause

Resistance in ground path to motor.

Solution

Connect a ground strap from engine block to the motor case. If necessary scrape some paint off motor to insure a good connection.

If motor operates, check wiring harness ground, terminal ground lug or ground strap if equipped for good connection. Also check for paint on motor bosses where the mounting bracket is fastened.