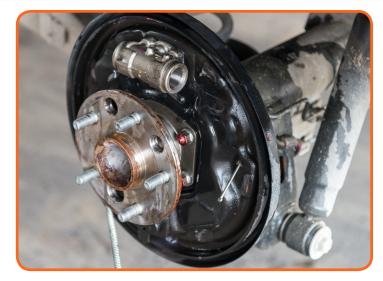

## **HUB ASSEMBLIES**





951-061

Buick, Cadillac, Chevrolet 2009-01, Oldsmobile 2004-01, Pontiac 2008-01, Saturn 2005

## **ADDITIONAL FEATURED SKUS**



**951-006**Acura TSX 2013-09, Honda Accord 2012-08



**951-008**Cadillac 2006-02, Cadillac 2000, Chevrolet, GMC 2007-99



**951-067** Chevrolet, GMC 2007-99, Hummer 2006-03



Connects the wheel to the CV Axle

- > All Wheel Bearing and Hub Assemblies are engineered as direct-fit replacements
- > Manufactured using high-quality materials and finishes for maximum performance
- > Protective coatings prevent rust and corrosion including wheel studs to ensure trouble-free removal and torqueing of wheel nuts
- > Performance matched ABS Sensors included (when applicable)

Think It's Dealer Only? Check Dorman First!