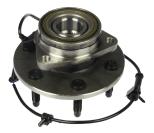

## **ADDITIONAL FEATURED SKUS**

**951-006**Acura TSX 2013-09, Honda Accord 2012-08

**951-008**Cadillac 2006-02, Cadillac 2000, Chevrolet, GMC 2007-99

**951-067** Chevrolet, GMC 2007-99, Hummer 2006-03

Connects the wheel to the CV Axle