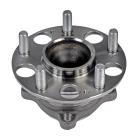

## **ADDITIONAL FEATURED SKUS**

**951-006**Acura TSX 2013-09, Honda Accord 2012-08

**951-008**Cadillac 2006-02, Cadillac 2000, Chevrolet, GMC 2007-99

**951-067** Chevrolet, GMC 2007-99, Hummer 2006-03

Connects the wheel to the CV Axle