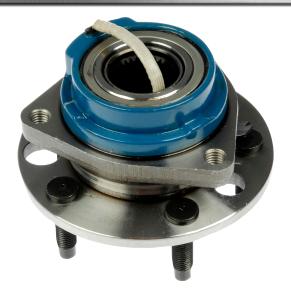

## **HUB ASSEMBLIES**

951-061

Buick, Cadillac, Chevrolet 2009-01, Oldsmobile 2004-01, Pontiac 2008-01, Saturn 2005