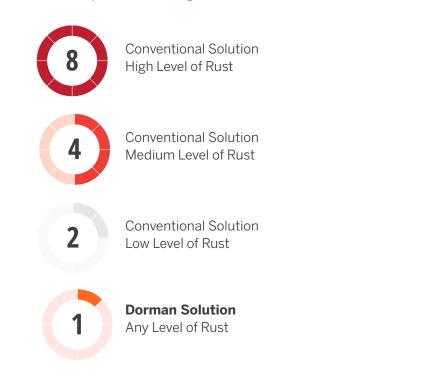

#### **Estimated Bearing Replacement Time**

In hours, based upon internal testing and field research

#### Making Work Predictable & Profitable

Don't risk wasting and time and money wrestling for hours with a corroded bearing, and potentially breaking other components in the process. A complete replacement with a loaded knuckle eliminates the hassle and makes jobs easy to schedule and get done.