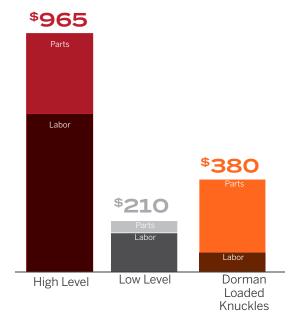

#### **Estimated Bearing Replacement Time**

In hours, based upon internal testing and field research

#### Making Work Predictable & Profitable

Don't risk wasting and time and money wrestling for hours with a corroded bearing, and potentially breaking other components in the process. A complete replacement with a loaded knuckle eliminates the hassle and makes jobs easy to schedule and get done.

Estimates based on \$80/hr labor rate

Dorman Products, Inc. | Get vehicle applications and technical details at dormanproducts.com Corporate Office and Customer Service: 1-800-523-2492 | Tech Line: 1-866-933-2911 © 2020 No reproduction in whole or in part without prior written approval