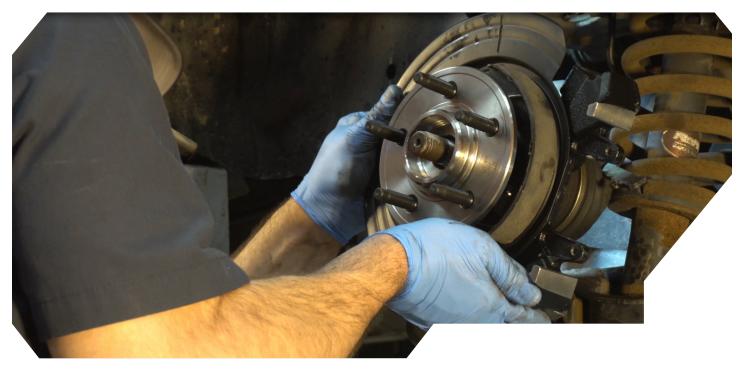

# THE PROVEN SOLUTION TO TURN BAYS FASTER.

Fixing a worn wheel bearing usually requires a difficult procedure using a shop press. Depending on the level of corrosion, it could takes hours, making it difficult to schedule work, and making the whole job unprofitable. Dorman's OE FIX loaded knuckles are designed to make repairs easier and more predictable, with all the application-specific components pre-assembled and ready for installation straight out of the box.