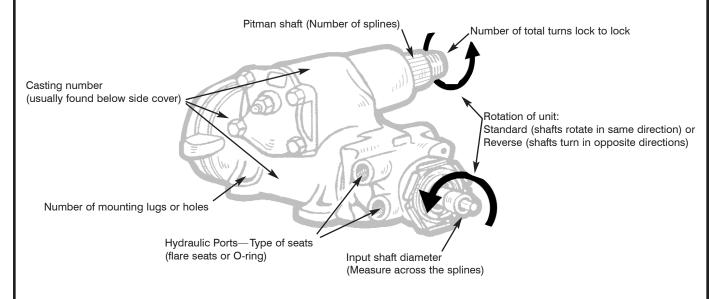

### To properly identify a power steering gear box, use the following identification guide:

- Casting number (see catalog)
- Number of mounting holes
- Input shaft diameter (measure across the splines)
- Type of hydraulic port seats (flare or o-ring)
- Pitman shaft spline count
- Rotation of unit (standard or reverse)
- Number of total turns lock-to-lock

#### Note:

- Ford units may have an ID tag.
- Saginaw units may have a broadcast code printed on side cover.
- Chrysler units may require transfer of steering and control valve bodies (Refer to PT 27-0001).