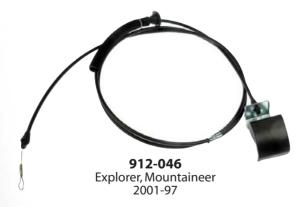

## HOOD RELEASE CABLES

### Aftermarket Excusive Category!

# 37 NEW SKUs introduced Since 2012! 61 SKUs Total Covering Over 77 Million Vehicles

 Constructed of high-quality stainless steel for corrosion resistance



**912-010** Honda Civic 2000-96



**912-017** GM 4.3, 4.8, 5.3, 6.0, 6.6, 8.1L 2007-99



**912-074** S10 2005-02, Sonoma 2004-02



### **Also Available:**

#### **Door Latch Cable**

924-300 Bronco 1996-94, F Series Pickup 1997-92

For complete Hood Release Cable coverage, visit DormanProducts.com



NEW PRODUCTS • NEW SOLUTIONS • NEW OPPORTUNITIES

New Product Idea Hotline: 1-800-336-3575 www.DormanProducts.com