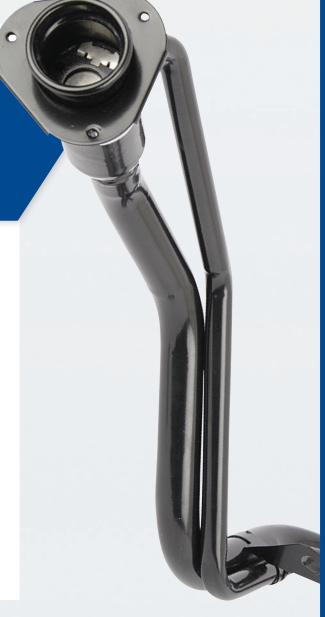

FUEL TANK FILLER NECK

Innovative engineering, manufacturing technology and quality control ensure that Spectra Premium fuel tank filler necks meet or exceed the performance of the original equipment they replace.

- Unit is designed to OE fit, form and function requirements accomplished by leveraging our OE fuel system design expertise
- Unit is dual coated for enhanced corrosion protection
- Fit tested on the very same vehicle application for which it was developed verifying first-hand that the design fits properly and can be easily installed
- Unit is leak tested after production to ensure product is free from fuel and / or evaporative leaks
- Tested with OE fuel cap to prevent EVAP and check engine light failure