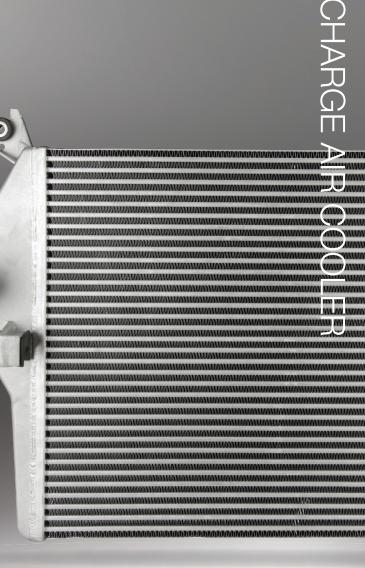

## UNMATCHED PRODUCT QUALITY

Innovative engineering, manufacturing technology and quality control ensure that Spectra Premium charge air coolers meet or exceed the performance of the original equipment they replace.

- Welded tube design to minimize pressure drop and maximizing heat dissipation in order to achieve maximum engine operating power
- Precisely engineered cast-aluminum tanks for a perfect fit
- Built with premium grade materials to ensure product quality and durability
- OE design to ensure exact fit, form and function for an easy installation