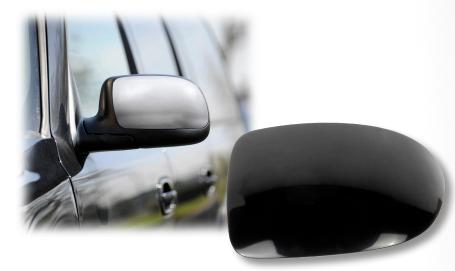

## Upgrade the Appearance to Chrome!

### Easy Snap-In Replacements!

959-004 [Right, Black] 959-005 [Left, Black] 959-006 [Right, Chrome] 959-007 [Left, Chrome] Suburban, Yukon XL, Denali 2005-00