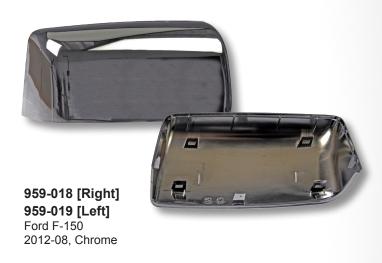

### Easy Snap-In Replacements!

959-004 [Right, Black] 959-005 [Left, Black] 959-006 [Right, Chrome] 959-007 [Left, Chrome] Suburban, Yukon XL, Denali 2005-00