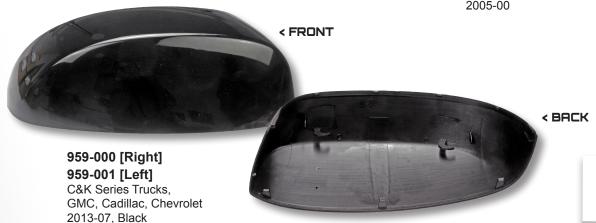

### Easy Snap-In Replacements!

959-004 [Right, Black] 959-005 [Left, Black] 959-006 [Right, Chrome] 959-007 [Left, Chrome] Suburban, Yukon XL, Denali 2005-00