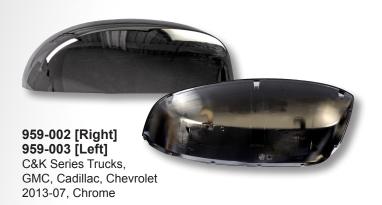

### Easy Snap-In Replacements!

959-004 [Right, Black] 959-005 [Left, Black] 959-006 [Right, Chrome] 959-007 [Left, Chrome] Suburban, Yukon XL, Denali 2005-00