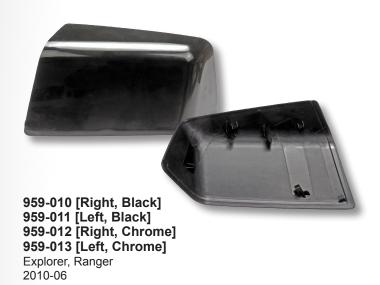

### Easy Snap-In Replacements!

959-004 [Right, Black] 959-005 [Left, Black] 959-006 [Right, Chrome] 959-007 [Left, Chrome] Suburban, Yukon XL, Denali 2005-00