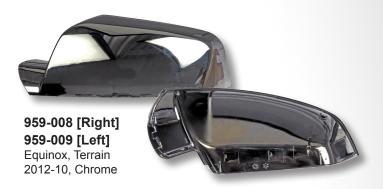

### Easy Snap-In Replacements!

959-004 [Right, Black] 959-005 [Left, Black] 959-006 [Right, Chrome] 959-007 [Left, Chrome] Suburban, Yukon XL, Denali 2005-00