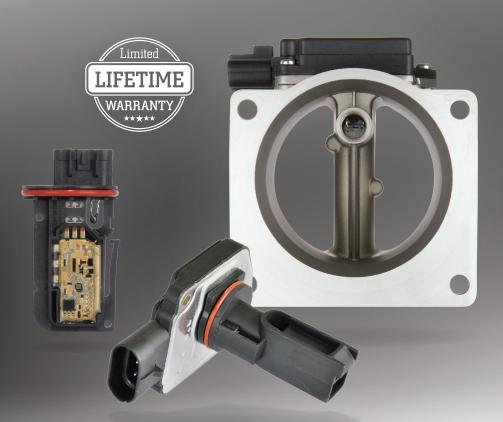

MASS AIR FLOW SENSORS

## SPECTRA PREMIUM ALL NEW MASS AIR FLOW SENSOR

- Precise board calibration and construction
- Ceramic laminate circuit board for better heat dispersal and overall lifespan
- Optimal circuit design allowing faster signal response and consistency
- Premium grade silicon coating of circuit board to protect from severe under hood temperature fluctuations and road vibrations

- Beginning and end of line tested to ensure consistent match of OEM output curve specifications
- Uses all new PT Sensors\* \*Platimum Resistence Thermometers
- Integrates both axle and film type devices to solve idle response time issues.
- Lower sensitivity to contamination