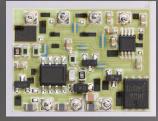

specifications for fit, form, and function







You Tube

MASS AIR FLOW SENSORS

# KNOW WHAT YOU BUY

## SPECTRA PREMIUM ALL NEW MASS AIR FLOW SENSOR

- Precise board calibration and construction
- Ceramic laminate circuit board for better heat dispersal and overall lifespan
- Optimal circuit design allowing faster signal response and consistency
- Premium grade silicon coating of circuit board to protect from severe under hood temperature fluctuations and road vibrations

- Beginning and end of line tested to ensure consistent match of OEM output curve specifications
- Uses all new PT Sensors\* \*Platimum Resistence Thermometers
- Integrates both axle and film type devices to solve idle response time issues.
- Lower sensitivity to contamination

#### PROGRAMMABLE CERAMIC CIRCUIT BOARD



### THE OTHER GUYS

- Low quality printed circuit board with inferior heat dissipation properties
- Un-even epoxy coating offering little or no protection against real world environment
- Highly problematic electronics design and manufacturing quality
- Unpredictable signal consitency
  and product overall durability
- What you see is what you get