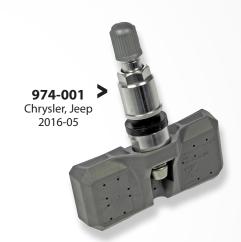

#### **MARKET LEADER**

"ALL-IN-ONE-SOLUTION"

**→ DIRECT-FIT**= 94% VIO Coverage

✓ Cloneable = 100% Cloneable

- ✓ Tools = Competitively Priced
- ✓ Service Kits = Fits OE and
  Aftermarket
  Valve Stems

974-599