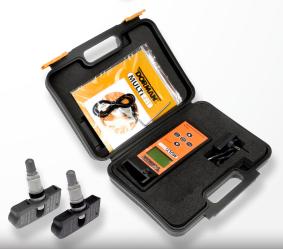

# THE MOST COMPREHENSIVE

THE MOST COMPREHENSIVE TPMS PROGRAM IN THE AFTERMARKET

#### WHY DORMAN TPMS?

#### **MARKET LEADER**

"ALL-IN-ONE-SOLUTION"

**→ DIRECT-FIT**= 94% VIO Coverage

✓ Cloneable = 100% Cloneable





- ✓ Tools = Competitively Priced
- ✓ Service Kits = Fits OE and
  Aftermarket
  Valve Stems



974-599

Multi-FIT Tool + Twenty 315 MHz and Four 433MHz Programmable Sensors







# **TPMS SERVICE KIT**

### TIME SAVING SOLUTION



# SERVICES 55 VALVE STEM REPAIRS!

- ✓ Repairs OE and Aftermarket Valve Stems
- Removal & Torque Tool is included
- Kit contains bags with barcodes for individual sale
- ✓ Kit replenishment available

For more information on Dorman's TPMS, visit DormanProducts.com

**NEW PRODUCTS • NEW OPPORTUNITIES • NEW SOLUTIONS** 



DOR74461-2