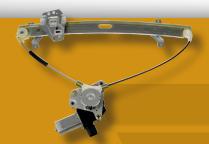

#### **Power Window Motor and Regulator Assembly**

Mechanical component attached to window glass enabling the ability to raise and lower vehicle window

**748-568:** Jeep Liberty 2007-02

#### **Failure Mode:**

· Wear of mechanical pieces, rust and corrosion

**741-306** [FL], **741-307** [FR]: Honda Accord 2007-03

**748-524 [FL], 748-525 [FR]:** Infiniti QX56 2010-04, Nissan Armada 2013-05, Pathfinder 2004, Titan 2010-04