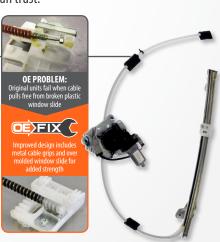

### **AFTERMARKET LEADING COVERAGE & QUALITY**

**Over 2,400 Part Numbers Covering Over 200 Million VIO** 

**OE PROBLEM:** 

Original units fail when cable pulls free from broken plastic window slide.

Improved design includes metal cable grips and over molded window slide for added strength.