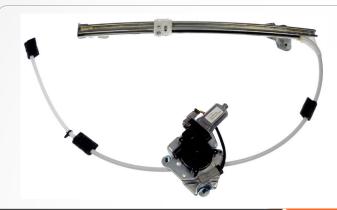

#### **Power Window Motor and Regulator Assembly**

Mechanical component attached to window glass enabling the ability to raise and lower vehicle window

**748-568:** Jeep Liberty 2007-02