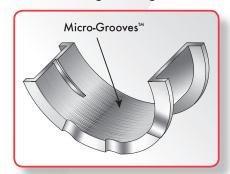

## **Bored Micro-Groove Design**

A-Series bored, "micro-groove" design provide hundreds of oil-filled channels that flush away debris, improves oil retention, and increases fatigue strength.

©2016 Federal-Mogul Motorparts Corporation. Sealed Power, A-Series and Contoured Flange are registered trademarks of Federal-Mogul Corporation. All rights reserved.